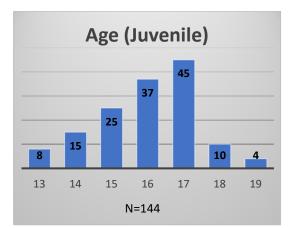

## Daily Data Dashboard – May 16, 2023 Demographics for JTDC Population Tuesday Morning Midnight Count

Total # of probation Involved youth<sup>1</sup>: 1,203

 <sup>&</sup>lt;sup>1</sup> Probation Active: Any youth who is pending sentencing with an active social history, has been formally placed on probation or supervision with Cook County Juvenile Probation on the date of the report.
\*Age, Gender and Race for Criminal Court population (N=1) is not represented in this report.
Data sources: cFive Supervisor – Probation Population and RMIS – JTDC Population