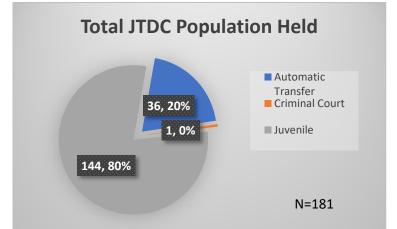

## Daily Data Dashboard – May 16, 2023 Demographics for JTDC Population Tuesday Morning Midnight Count

Total # of probation Involved youth<sup>1</sup>: 1,203

 <sup>&</sup>lt;sup>1</sup> Probation Active: Any youth who is pending sentencing with an active social history, has been formally placed on probation or supervision with Cook County Juvenile Probation on the date of the report.
\*Age, Gender and Race for Criminal Court population (N=1) is not represented in this report.
Data sources: cFive Supervisor – Probation Population and RMIS – JTDC Population