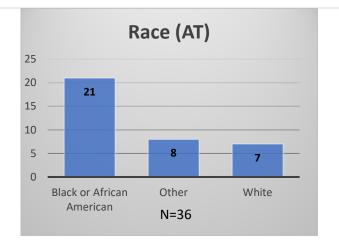

## Daily Data Dashboard – May 16, 2023 Demographics for JTDC Population Tuesday Morning Midnight Count

Total # of probation Involved youth<sup>1</sup>: 1,203

 <sup>&</sup>lt;sup>1</sup> Probation Active: Any youth who is pending sentencing with an active social history, has been formally placed on probation or supervision with Cook County Juvenile Probation on the date of the report.
\*Age, Gender and Race for Criminal Court population (N=1) is not represented in this report.
Data sources: cFive Supervisor – Probation Population and RMIS – JTDC Population