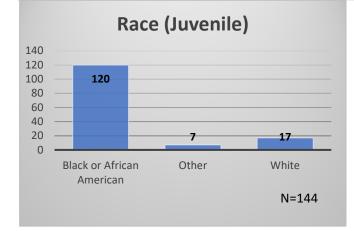

## Daily Data Dashboard – May 16, 2023 Demographics for JTDC Population Tuesday Morning Midnight Count

Total # of probation Involved youth<sup>1</sup>: 1,203

 <sup>&</sup>lt;sup>1</sup> Probation Active: Any youth who is pending sentencing with an active social history, has been formally placed on probation or supervision with Cook County Juvenile Probation on the date of the report.
\*Age, Gender and Race for Criminal Court population (N=1) is not represented in this report.
Data sources: cFive Supervisor – Probation Population and RMIS – JTDC Population