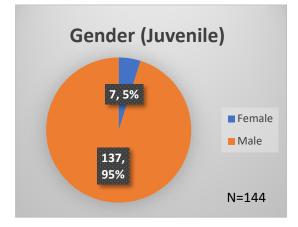

## Daily Data Dashboard – May 16, 2023 Demographics for JTDC Population Tuesday Morning Midnight Count

Total # of probation Involved youth<sup>1</sup>: 1,203

 <sup>&</sup>lt;sup>1</sup> Probation Active: Any youth who is pending sentencing with an active social history, has been formally placed on probation or supervision with Cook County Juvenile Probation on the date of the report.
\*Age, Gender and Race for Criminal Court population (N=1) is not represented in this report.
Data sources: cFive Supervisor – Probation Population and RMIS – JTDC Population