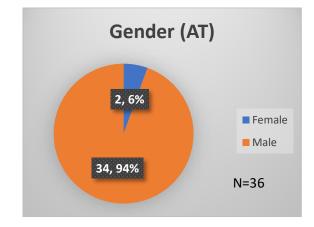

## Daily Data Dashboard – May 16, 2023 Demographics for JTDC Population Tuesday Morning Midnight Count

Total # of probation Involved youth<sup>1</sup>: 1,203

 <sup>&</sup>lt;sup>1</sup> Probation Active: Any youth who is pending sentencing with an active social history, has been formally placed on probation or supervision with Cook County Juvenile Probation on the date of the report.
\*Age, Gender and Race for Criminal Court population (N=1) is not represented in this report.
Data sources: cFive Supervisor – Probation Population and RMIS – JTDC Population