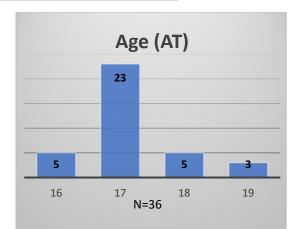

## Daily Data Dashboard – May 16, 2023 Demographics for JTDC Population Tuesday Morning Midnight Count

Total # of probation Involved youth<sup>1</sup>: 1,203

 <sup>&</sup>lt;sup>1</sup> Probation Active: Any youth who is pending sentencing with an active social history, has been formally placed on probation or supervision with Cook County Juvenile Probation on the date of the report.
\*Age, Gender and Race for Criminal Court population (N=1) is not represented in this report.
Data sources: cFive Supervisor – Probation Population and RMIS – JTDC Population